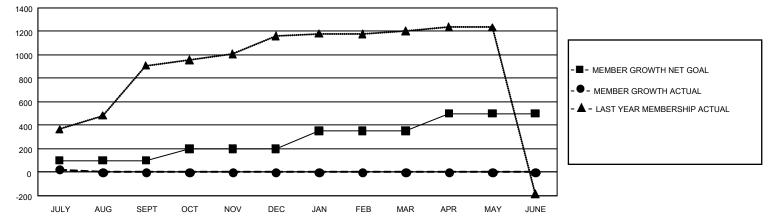

## GAT MONTHLY MEMBERSHIP PROGRESS REPORT

GMT Constitutional Area 5 - C, Group B

REPORT DOES NOT INCLUDE CLUBS IN UNDISTRICTED AREAS.

| Clubs         |               |             |               | Members               |                       |                         |                                                    |  |  |
|---------------|---------------|-------------|---------------|-----------------------|-----------------------|-------------------------|----------------------------------------------------|--|--|
|               | RESULTS FOR   | R 2021-2022 |               | RESULTS FOR 2021-2022 |                       |                         |                                                    |  |  |
| QUARTER       | NEW CLUB GOAL | NEW CLUBS   | DROPPED CLUBS | QUARTER MEMB          | ER GROWTH NET<br>GOAL | MEMBER GROWTH<br>ACTUAL | DROPPED<br>MEMBERS ACTUAL<br>(including transfers) |  |  |
| JULY/AUG/SEPT | 0             | 0           | 0             | JULY/AUG/SEPT         | 100                   | 160                     | 66                                                 |  |  |
| OCT/NOV/DEC   | 0             | 0           | 0             | OCT/NOV/DEC           | 100                   | 0                       | 0                                                  |  |  |
| JAN/FEB/MAR   | 0             | 0           | 0             | JAN/FEB/MAR           | 150                   | 0                       | 0                                                  |  |  |
| APR/MAY/JUNE  | 0             | 0           | 0             | APR/MAY/JUNE          | 150                   | 0                       | 0                                                  |  |  |